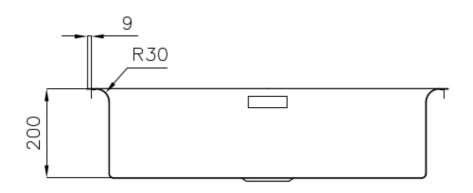

Squared bowls - 0/9 radius

The square bowls of Foster have perfectly squared vertical edges, while those on the bottom have a small radius of 9 mm that facilitates cleaning operations.