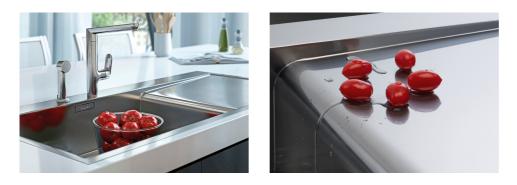

Squared bowls - 0/9 radius

The square bowls of Foster have perfectly squared vertical edges, while those on the bottom have a small radius of 9 mm that facilitates cleaning operations.

| Drainer                    | No                                                                                                                                                                                                                                                                     |
|----------------------------|------------------------------------------------------------------------------------------------------------------------------------------------------------------------------------------------------------------------------------------------------------------------|
| Width                      | 81 cm                                                                                                                                                                                                                                                                  |
| Bowl dimension             | 710 x 400 mm                                                                                                                                                                                                                                                           |
| Number of bowls            | 1 bowl                                                                                                                                                                                                                                                                 |
| Waste fitting              | Drain with automatic control SPACE                                                                                                                                                                                                                                     |
| FEATURES                   |                                                                                                                                                                                                                                                                        |
| Automatic waste fitting    | The waste-fitting with round remote knob is supplied; a practical accessory which makes it unnecessary to get wet in order to drain the water from the bowl.                                                                                                           |
| Diamond-shape bottom       | The draining of water is an important feature in a sink, and it's always taken good care of in<br>Foster products. In the bent-welded sinks, which would have a flat bottom, the proper draining<br>is guaranteed by the elegant beveling, which helps the water flow. |
| Double mixer hole          | The large tap counter is already fitted with a series of 2 tap holes. In the second hole it is possible to install the remote control of the automatic drain or, alternatively, a practical soap dispenser.                                                            |
| High thickness             | 1mm thick steel. A significant thickness, which guarantees the maximum sturdiness and durability.                                                                                                                                                                      |
| new wave - perfect profile | The wave is the exclusive feature of the New Wave sinks, a sinuous element that breaks the minimalistic rigor of square bowl and makes it more flexible - awarded with the prestigious Reddot Design Award 2015.                                                       |
| Perimetral overflow        | The overflow is always a security on the Foster sinks that prevents the overflow of water in case of oversights. The perimeter drain solution improves aesthetics thanks to its square and essential shape.                                                            |