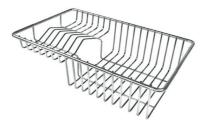

#### **OPTIONAL ACCESSORIES**

**Cestello inox** 8612 000

HPDE Chopping board 8657 001

HPDE Twin chopping board 8644 101

Stainless steel plate rack 8100 154

Stainless steel plate rack 8100 303 \* only in combination with the accessory 8644 101

Stainless steel plate rack 8100 201

**Glass chopping board** 

8631 300

Graters kit with ring-holder and food collection tray

8159 101 \* only in combination with the accessory 8644 101

Stainless steel perforated tray 8151 000 \* only in combination with the accessory 8644 101