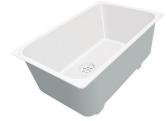

### Sink New Wave

Kitchen Sinks Code: 1412 000

### DETAILS

| Edge/Installation Type | Flush-mount   Top-mount                                         |
|------------------------|-----------------------------------------------------------------|
| Finish                 | Foster brushed                                                  |
| Material               | AISI 304 stainless steel                                        |
| Texture                | Brushed in line                                                 |
| Base                   | 80 cm                                                           |
| Dimensions             | 810x520 mm                                                      |
| Standard fittings      | Fixing hooks, gasket, drain, overflow and siphon, boxed packing |
| Mixer holes            | 2 standard holes                                                |
| Built-in hole          | View technical data sheet                                       |

| Drainer                    | No                                                                                                                                                                                                                                                                     |
|----------------------------|------------------------------------------------------------------------------------------------------------------------------------------------------------------------------------------------------------------------------------------------------------------------|
| Width                      | 81 cm                                                                                                                                                                                                                                                                  |
| Bowl dimension             | 710 x 400 mm                                                                                                                                                                                                                                                           |
| Number of bowls            | 1 bowl                                                                                                                                                                                                                                                                 |
| Waste fitting              | Drain with automatic control SPACE                                                                                                                                                                                                                                     |
| FEATURES                   |                                                                                                                                                                                                                                                                        |
| Automatic waste fitting    | The waste-fitting with round remote knob is supplied; a practical accessory which makes it unnecessary to get wet in order to drain the water from the bowl.                                                                                                           |
| Diamond-shape bottom       | The draining of water is an important feature in a sink, and it's always taken good care of in<br>Foster products. In the bent-welded sinks, which would have a flat bottom, the proper draining<br>is guaranteed by the elegant beveling, which helps the water flow. |
| Double mixer hole          | The large tap counter is already fitted with a series of 2 tap holes. In the second hole it is possible to install the remote control of the automatic drain or, alternatively, a practical soap dispenser.                                                            |
| High thickness             | 1mm thick steel. A significant thickness, which guarantees the maximum sturdiness and durability.                                                                                                                                                                      |
| new wave - perfect profile | The wave is the exclusive feature of the New Wave sinks, a sinuous element that breaks the minimalistic rigor of square bowl and makes it more flexible - awarded with the prestigious Reddot Design Award 2015.                                                       |
| Perimetral overflow        | The overflow is always a security on the Foster sinks that prevents the overflow of water in case of oversights. The perimeter drain solution improves aesthetics thanks to its square and essential shape.                                                            |

Squared bowls - 0/9 radius

The square bowls of Foster have perfectly squared vertical edges, while those on the bottom have a small radius of 9 mm that facilitates cleaning operations.