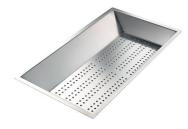

#### **OPTIONAL ACCESSORIES**

**Cestello inox** 8612 000

HPDE Chopping board 8657 001

HPDE Twin chopping board 8644 101

Stainless steel plate rack 8100 154

Stainless steel plate rack 8100 303 \* only in combination with the accessory 8644 101

Stainless steel plate rack 8100 201

**Glass chopping board** 

8631 300

Graters kit with ring-holder and food collection tray

8159 101 \* only in combination with the accessory 8644 101

Stainless steel perforated tray 8151 000 \* only in combination with the accessory 8644 101