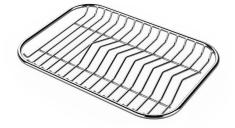

#### **OPTIONAL ACCESSORIES**

**Cestello inox** 8612 000

HPDE Chopping board 8657 001

HPDE Twin chopping board 8644 101

Stainless steel plate rack 8100 154

Stainless steel plate rack 8100 303 \* only in combination with the accessory 8644 101