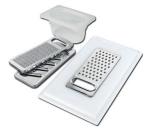

Stainless steel plate rack 8100 201

**Glass chopping board** 

8631 300

Graters kit with ring-holder and food collection tray

8159 101 \* only in combination with the accessory 8644 101

Stainless steel perforated tray 8151 000 \* only in combination with the accessory 8644 101