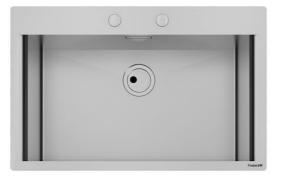

### Sink New Wave



Kitchen Sinks Code: 1412 000



### DETAILS

| Edge/Installation Type | Flush-mount   Top-mount                                         |
|------------------------|-----------------------------------------------------------------|
| Finish                 | Foster brushed                                                  |
| Material               | AISI 304 stainless steel                                        |
| Texture                | Brushed in line                                                 |
| Base                   | 80 cm                                                           |
| Dimensions             | 810x520 mm                                                      |
| Standard fittings      | Fixing hooks, gasket, drain, overflow and siphon, boxed packing |
| Mixer h