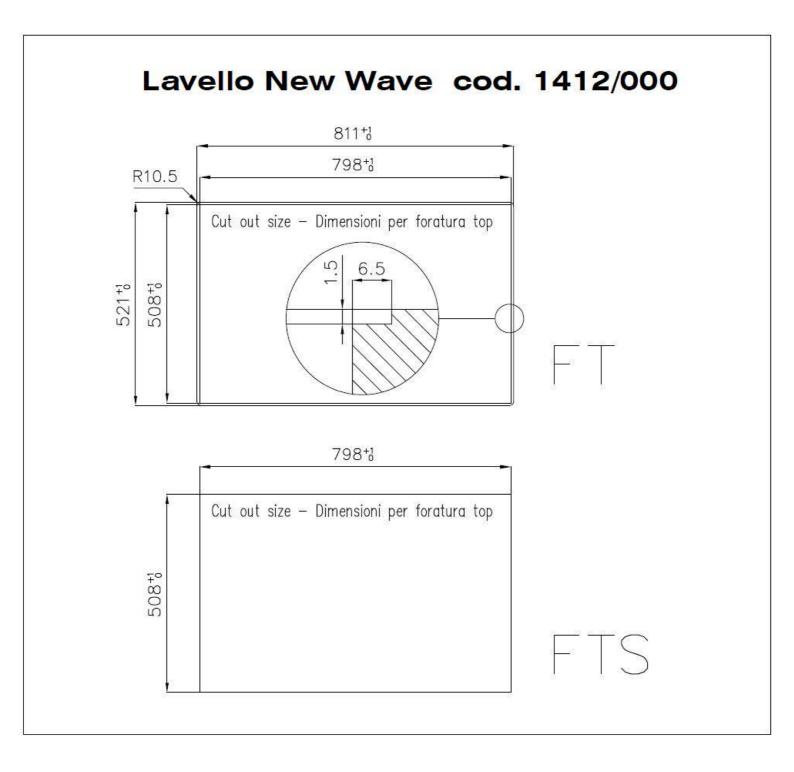

### DETAILS

| Edge/Installation Type | Flush-mount   Top-mount                                         |
|------------------------|-----------------------------------------------------------------|
| Finish                 | Foster brushed                                                  |
| Material               | AISI 304 stainless steel                                        |
| Texture                | Brushed in line                                                 |
| Base                   | 80 cm                                                           |
| Dimensions             | 810x520 mm                                                      |
| Standard fittings      | Fixing hooks, gasket, drain, overflow and siphon, boxed packing |
| Mixer holes            | 2 standard holes                                                |
| Built-in hole          | View technical data sheet                                       |