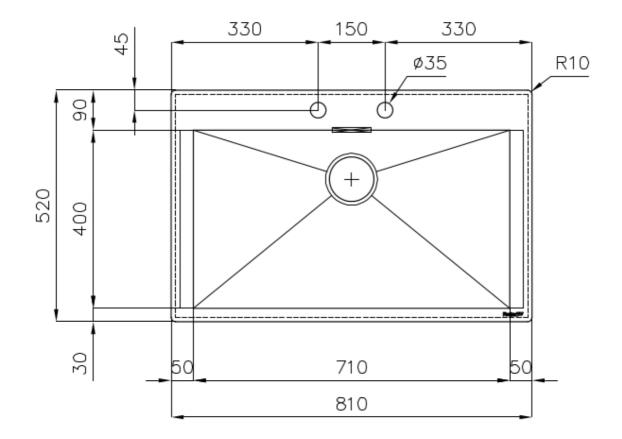

### DETAILS

| Edge/Installation Type | Flush-mount   Top-mount                                         |
|------------------------|-----------------------------------------------------------------|
| Finish                 | Foster brushed                                                  |
| Material               | AISI 304 stainless steel                                        |
| Texture                | Brushed in line                                                 |
| Base                   | 80 cm                                                           |
| Dimensions             | 810x520 mm                                                      |
| Standard fittings      | Fixing hooks, gasket, drain, overflow and siphon, boxed packing |
| Mixer holes            | 2 standard holes                                                |
| Built-in hole          | View technical data sheet                                       |

| Drainer                    | No                                                                                                                                                                                                                                                                     |
|----------------------------|------------------------------------------------------------------------------------------------------------------------------------------------------------------------------------------------------------------------------------------------------------------------|
| Width                      | 81 cm                                                                                                                                                                                                                                                                  |
| Bowl dimension             | 710 x 400 mm                                                                                                                                                                                                                                                           |
| Number of bowls            | 1 bowl                                                                                                                                                                                                                                                                 |
| Waste fitting              | Drain with automatic control SPACE                                                                                                                                                                                                                                     |
| FEATURES                   |                                                                                                                                                                                                                                                                        |
| Automatic waste fitting    | The waste-fitting with round remote knob is supplied; a practical accessory which makes it unnecessary to get wet in order to drain the water from the bowl.                                                                                                           |
| Diamond-shape bottom       | The draining of water is an important feature in a sink, and it's always taken good care of in<br>Foster products. In the bent-welded sinks, which would have a flat bottom, the proper draining<br>is guaranteed by the elegant beveling, which helps the water flow. |
| Double mixer hole          | The large tap counter is already fitted with a series of 2 tap holes. In the second hole it is possible to install the remote control of the automatic drain or, alternatively, a practical soap dispenser.                                                            |
| High thickness             | 1mm thick steel. A significant thickness, which guarantees the maximum sturdiness and durability.                                                                                                                                                                      |
| new wave - perfect profile | The wave is the exclusive feature of the New Wave sinks, a sinuous element that breaks the minimalistic rigor of square bowl and makes it more flexible - awarded with the prestigious Reddot Design Award 2015.                                                       |
| Perimetral overflow        | The overflow is always a security on the Foster sinks that prevents the overflow of water in case of oversights. The perimeter drain solution improves aesthetics thanks to its square and essential shape.                                                            |