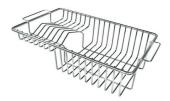

Stainless steel plate rack 8100 201

**Glass chopping board** 

8631 300

Graters kit with ring-holder and food collection tray

8159 101 \* only in combination with the accessory 8644 101

Stainless steel perforated tray 8151 000 \* only in combination with the accessory 8644 101